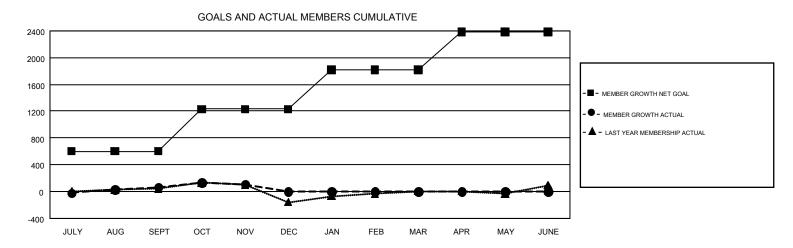

## GMT Constitutional Area 6-Afr, Group L

GMT: SAYED RIZWAN QADRI

REPORT DOES NOT INCLUDE CLUBS IN UNDISTRICTED AREAS.

| Clubs                 |               |           |               | Members               |                           |                         |                                              |  |
|-----------------------|---------------|-----------|---------------|-----------------------|---------------------------|-------------------------|----------------------------------------------|--|
| RESULTS FOR 2018-2019 |               |           |               | RESULTS FOR 2018-2019 |                           |                         |                                              |  |
| QUARTER               | NEW CLUB GOAL | NEW CLUBS | DROPPED CLUBS | QUARTER               | MEMBER GROWTH NET<br>GOAL | MEMBER GROWTH<br>ACTUAL | DROPPED MEMBERS ACTUAL (including transfers) |  |
| JULY/AUG/SEPT         | 11            | 2         | 1             | JULY/AUG/SEPT         | 599                       | 245                     | 171                                          |  |
| OCT/NOV/DEC           | 11            | 3         | 0             | OCT/NOV/DEC           | 634                       | 183                     | 126                                          |  |
| JAN/FEB/MAR           | 11            | 0         | 0             | JAN/FEB/MAR           | 588                       | 0                       | 0                                            |  |
| APR/MAY/JUNE          | 9             | 0         | 0             | APR/MAY/JUNE          | 567                       | 0                       | 0                                            |  |

## GOALS AND ACTUAL NEW CLUBS CUMULATIVE

| DROPPED CLUBS: 1  DROPPED MEMBERS |                 | 100 CLUBS OF 252 ADDED 1 OR MORE NEW MEMBERS | GENDER DISTRIBUTION           MALE         4,121 (59.80%)           FEMALE         2,770 (40.20%) |  |              |
|-----------------------------------|-----------------|----------------------------------------------|---------------------------------------------------------------------------------------------------|--|--------------|
| DECEASED CLUB CANCELLED OTHER     | 13<br>15<br>269 | CLICK HERE FOR CUMULATIVE MEMBERSHIP DATA    | TOTAL FAMILY UNIT MEMBERS FAMILY MEMBERS PAYING HALF DUES                                         |  | 1,366<br>775 |
| TOTAL                             | 297             |                                              |                                                                                                   |  |              |