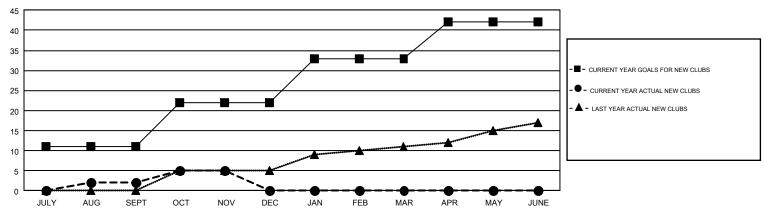

## GMT Constitutional Area 6-Afr, Group L

GMT: SAYED RIZWAN QADRI

REPORT DOES NOT INCLUDE CLUBS IN UNDISTRICTED AREAS.

| Clubs                 |               |           |               | Members               |                           |                         |                                              |  |
|-----------------------|---------------|-----------|---------------|-----------------------|---------------------------|-------------------------|----------------------------------------------|--|
| RESULTS FOR 2018-2019 |               |           |               | RESULTS FOR 2018-2019 |                           |                         |                                              |  |
| QUARTER               | NEW CLUB GOAL | NEW CLUBS | DROPPED CLUBS | QUARTER               | MEMBER GROWTH NET<br>GOAL | MEMBER GROWTH<br>ACTUAL | DROPPED MEMBERS ACTUAL (including transfers) |  |
| JULY/AUG/SEPT         | 11            | 2         | 1             | JULY/AUG/SEPT         | 599                       | 245                     | 171                                          |  |
| OCT/NOV/DEC           | 11            | 3         | 0             | OCT/NOV/DEC           | 634                       | 183                     | 126                                          |  |
| JAN/FEB/MAR           | 11            | 0         | 0             | JAN/FEB/MAR           | 588                       | 0                       | 0                                            |  |
| APR/MAY/JUNE          | 9             | 0         | 0             | APR/MAY/JUNE          | 567                       | 0                       | 0                                            |  |

## GOALS AND ACTUAL NEW CLUBS CUMULATIVE

| DROPPED CLUBS: 1  DROPPED MEMBERS |                 | 100 CLUBS OF 252 ADDED 1 OR MORE NEW MEMBERS | GENDER DISTRIBUTION           MALE         4,121 (59.80%)           FEMALE         2,770 (40.20%) |  |              |
|-----------------------------------|-----------------|----------------------------------------------|---------------------------------------------------------------------------------------------------|--|--------------|
| DECEASED CLUB CANCELLED OTHER     | 13<br>15<br>269 | CLICK HERE FOR CUMULATIVE MEMBERSHIP DATA    | TOTAL FAMILY UNIT MEMBERS FAMILY MEMBERS PAYING HALF DUES                                         |  | 1,366<br>775 |
| TOTAL                             | 297             |                                              |                                                                                                   |  |              |